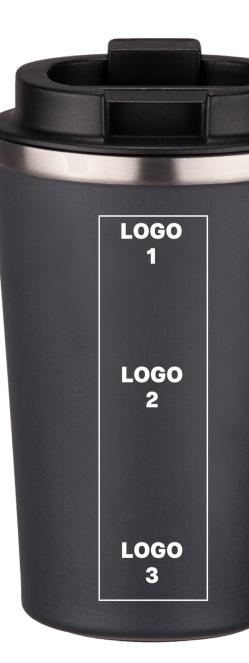

#### DRUK UV (UV6)

maximum marking size, logo 2 - horizontally or vertically, logo 1/3 - vertically 2 x 10 cm full range of colors

PRODUCT CODE: HCM01

#### ENGRAVING

maximum marking size, logo 1/2/3 - horizontally or vertically  $3 \times 8 \text{ cm}$ 

#### maximum marking size, logo 2/3 - horizontally or vertically

2,5 x 8 cm \*side of cup recess