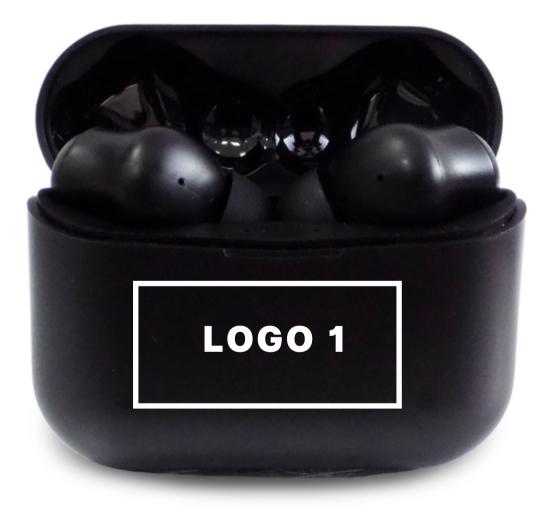

#### PAD PRINTING

### maximum marking size, logo 1: 3 x 1,5 cm max. 4 colors\*

#### maximum marking size, logo 2:

3 x 1 cm max. 4 colors\*

#### Additional information, UV printing

1.\* All colors except gold and silver.