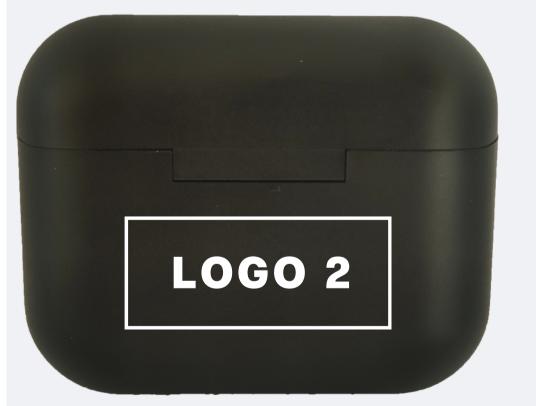

# TWS DYNAMIC COLORISSIMO WIRELESS HEADPHONES

#### PRODUCT CODE: PH40

#### PAD PRINTING

### maximum marking size, logo 1: 3 x 1,5 cm max. 4 colors\*

#### maximum marking size, logo 2:

3 x 1 cm max. 4 colors\*

#### Additional information, UV printing

1.\* All colors except gold and silver.

#### PREPARATION ROOM: visualization, machine settings.

The actual maximum print size depends on the proportions of the logotype.