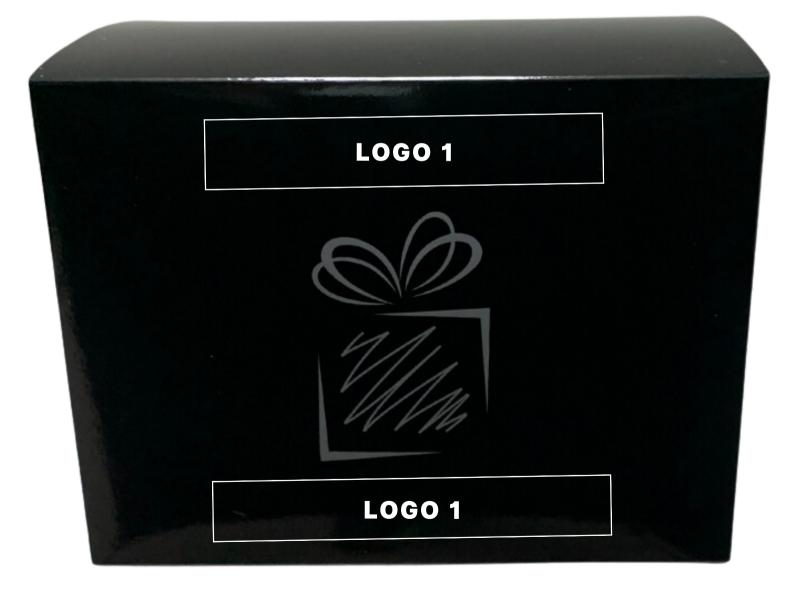

## **STANDARD FOR MARKING / SET BOX**

PRODUCT CODE: BOXC65

#### PAD PRINTING (T1)

maximum marking size, logo 1

7 x 2,5 cm max. 3 colors\*

\* the use of more than 1 color depends on the design of the logotype. For consultation with the Labeling Department.

#### Additional information, pad printing

1.\* The use of more than 1 color depends on the design of the logotype. It is possible to mark up to 4 colors, provided that the colors do not overlap. For consultation with the Labeling Department.

#### PREPARATION ROOM: visualization, machine settings.

The actual maximum print size depends on the proportions of the logotype.