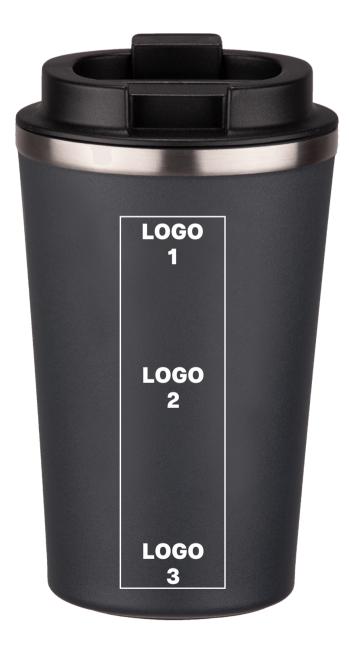

#### DRUK UV (UV6)

maximum marking size, logo 2 - horizontally or vertically, logo 1/3 - vertically 2 x 10 cm full range of colors

PRODUCT CODE: HCM01

#### ENGRAVING

maximum marking size, logo 1/2/3 - horizontally or vertically  $3 \times 8 \text{ cm}$ 

#### maximum marking size, logo 2/3 - horizontally or vertically

2,5 x 8 cm \*side of cup recess

#### Additional information, UV printing

- 1.\* All colors except gold and silver.
- 2.A logotype with a width of 3 cm requires a marking test.
- 3. The black logo requires a trial to verify the correctness of the marking (applies only to light colors of products).
- 4. Suggested size of the logo is 27 mm.

5. It is not possible to mark with the UV PRINT technique in the recess of the cup.

The mouthpiece is in a random location.

PREPARATION ROOM: visualization, machine settings.

The actual maximum print size depends on the proportions of the logotype.