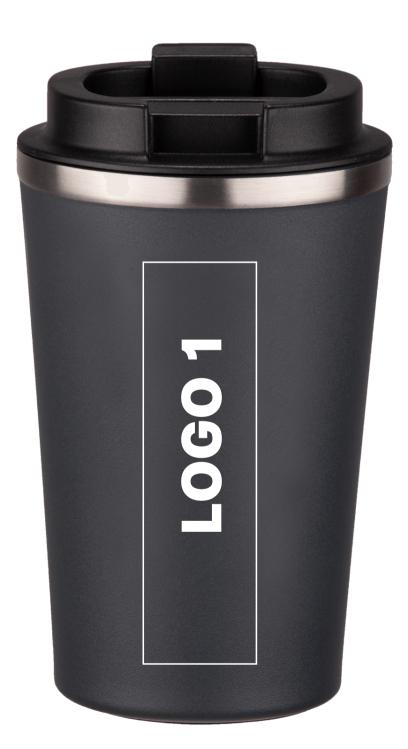

## PAD PRINTING

maximum marking size, logo 1

5,5 x 3 cm Max. 4 colors

5,5 x 2,5 cm Max. 4 colors \*side of cup recess